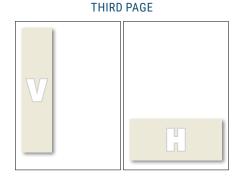

### **FULL PAGE**

220mm x 307mm (includes 5mm bleed) Type area 200mm x 287mm

Vertical—60mm x 248mm Horizontal—184mm x 82mm