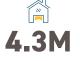

in the world, the value of production = 2.5 billion

2nd largest raw sugar exporter 22 Australian sugar mills producing 4.3 million tonnes of raw sugar

4,500 farming businesses, the average farm size is approx. 100 hectares